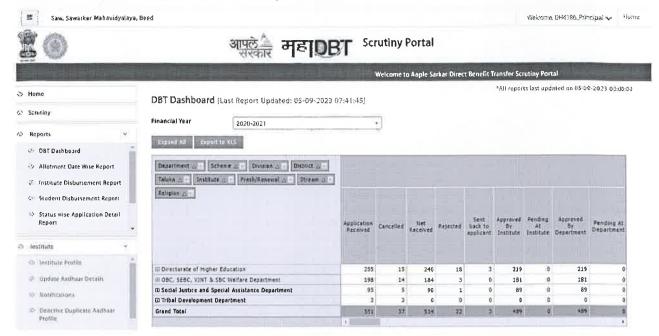

|
| 5          | Post Matric Scholarship to ST Student   | 0                              | 0                 |
| 6          | Tution and Exam Fees to SC Student      | 0                              | 0                 |
| 7          | Tution and Exam Fees to OBC Student     | 03                             | 15580             |
| 8          | Tution and Exam Fees to SBC Student     | 02                             | 26800             |
| 9          | Tution and Exam Fees to VJNT Student    | 06                             | 0                 |
|            |                                         | 278                            | 1984427           |

Swa.Sawarkar Mahavidyalaya,

Assistant Commissioner, Social Welfare, Beed

#### 10 students benefitted by schemes for each year 2020-21



## 2020-21 Ist Inst. Post Matric Scholarship to SC Student Govt.of India

| Sr.No | Application No    | Course | Beneficiary Name             | Amount<br>Disbursed<br>To Student(₹) | Status         | Account No     |
|-------|-------------------|--------|------------------------------|--------------------------------------|----------------|----------------|
| 1     | 2021SJS1000721644 | B.A.   | Vaibhav Ramdas<br>Waghmare   | 1882.00                              | Fund Disbursed | xxxxxxx3088    |
| 2     | 2021SJS1000839207 | B.A.   | Vijay Rohidas Ankushe        | 1282.00                              | Fund Disbursed | xxxxxxxxxx4426 |
| 3     | 2021SJS1000776397 | B.Sc.  | Kamble Rohini Jalindar       | 1890.00                              | Fund Disbursed | xxxxxxx7759    |
| 4     |