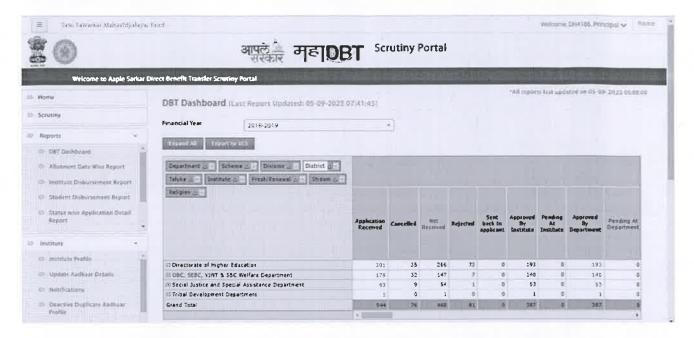

10 students benefitted by schemes for each year 2022-23 Saw, Sawarker Mahavisyalaya, Beed Welcome, Dt 4186\_Principal v Home **Scrutiny Portal** \*All reports last updated on 05-09-2023 00:00-00 ⇔ Home DBT Dashboard (Last Report Updated: 05-09-2023 07:41:45) Scrutting Financial Year 2022-2023 Reports Espand All Fayurt to XLS 69 DET Dasliboard Department a Scheme a Dwaran at District a Tatuka 🚊 🗆 Institute 🚊 🕖 Fresh/Keneum 🚊 🗈 Stream 🚊 🖖 D Institute Disbursement Repart Religion L. -52 Student Disbursement Report Cancelled Net Rejected Sank to By At By applicant Institute Institute Department institute S Institute Profile Directorate of Higher Education 199 199 230 21 209 @ OBC, SEBC, VINT & SBC Welfare Department Social Justice and Special Assistance Department 81 III Tribal Development Department O Deactive Duplicate Auditise
Profile Grand Total 123 26 495