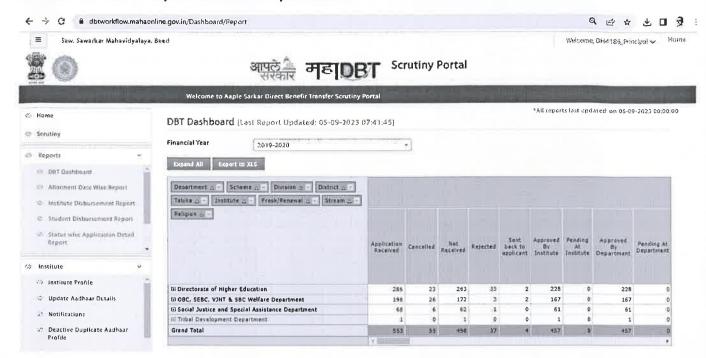

10 students benefitted by schemes for each year 2022-23 Saw, Sawarker Mahavisyalaya, Beed Welcome, Dt 4186\_Principal v Home **Scrutiny Portal** \*All reports last updated on 05-09-2023 00:00-00 ⇔ Home DBT Dashboard (Last Report Updated: 05-09-2023 07:41:45) Scrutting Financial Year 2022-2023 Reports Espand All Fayurt to XLS 69 DET Dasliboard Department a Scheme a Dwaran at District a Tatuka 🚊 🗆 Institute 🚊 🕖 Fresh/Keneum 🚊 🗈 Stream 🚊 🖖 D Institute Disbursement Repart Religion L. -52 Student Disbursement Report Cancelled Net Rejected Sank to By At By applicant Institute Institute Department institute S Institute Profile Directorate of Higher Education 199 199 230 21 209 @ OBC, SEBC, VINT & SBC Welfare Department Social Justice and Special Assistance Department 81 III Tribal Development Department O Deactive Duplicate Auditise
Profile Grand Total 123 26 495