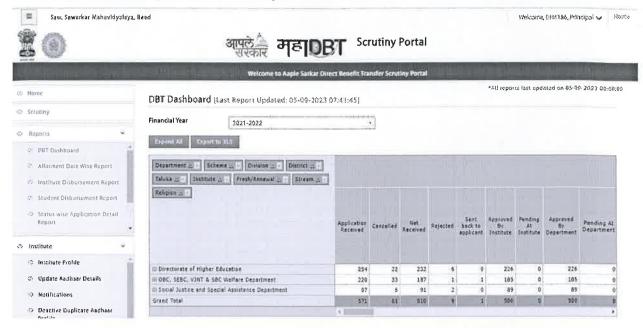

10 students benefitted by schemes for each year 2022-23 Saw, Sawarker Mahavisyalaya, Beed Welcome, Dt 4186\_Principal v Home **Scrutiny Portal** \*All reports last updated on 05-09-2023 00:00-00 ⇔ Home DBT Dashboard (Last Report Updated: 05-09-2023 07:41:45) Scrutting Financial Year 2022-2023 Reports Espand All Fayurt to XLS 69 DET Dasliboard Department a Scheme a Dwaran at District a Tatuka 🚊 🗆 Institute 🚊 🕖 Fresh/Keneum 🚊 🗈 Stream 🚊 🖖 D Institute Disbursement Repart Religion L. -52 Student Disbursement Report Cancelled Net Rejected Sank to By At By applicant Institute Institute Department institute S Institute Profile Directorate of Higher Education 199 199 230 21 209 @ OBC, SEBC, VINT & SBC Welfare Department Social Justice and Special Assistance Department 81 III Tribal Development Department O Deactive Duplicate Auditise
Profile Grand Total 123 26 495